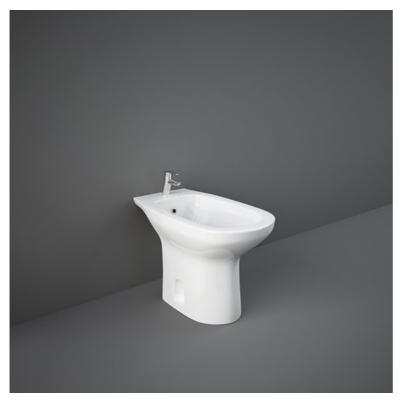

## **RAK-FLORA**

## **Bidets | Floor Standing**

## **Technical specifications**

| Dimensions: | 345 x 545 mm                             |
|-------------|------------------------------------------|
| Weight:     | 16 Kg                                    |
| Color:      | Alpine White, Ivory                      |
| Parts:      | FL07AWHA - FLORA BIDET BACK TO WALL 54CM |
| Suites:     | RAK-FLORA                                |