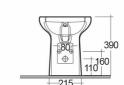

545 —380

270 345

 $\bigoplus$ 

120

-330-

170

| Code     | Name                          |
|----------|-------------------------------|
| FL07AWHA | FLORA BIDET BACK TO WALL 54CM |

Dimensions: All dimensions in mm tolerance ±5% for below 200mm and ±3% for above 200mm.